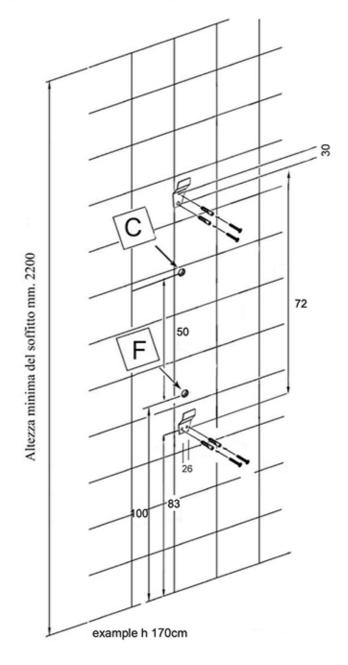

#### **Technical Information**

Recommended pressure:3-5kgs/cm<sup>2</sup>
Minimum pressure:1kgs/cm<sup>2</sup>=0.97 atmospheres=0.981 bar
Maximum pressure:6kgs/cm<sup>2</sup>=7.26 atmospheres=7.36 bar

|                         |     |     | 77  | Unit: e |     |
|-------------------------|-----|-----|-----|---------|-----|
| Altezza<br>utilizzatore | Α   | В   | С   | D       | Е   |
| 170                     | 83  | 100 | 150 | 155     | 200 |
| 180                     | 93  | 110 | 160 | 165     | 210 |
| 190                     | 103 | 120 | 170 | 175     | 220 |