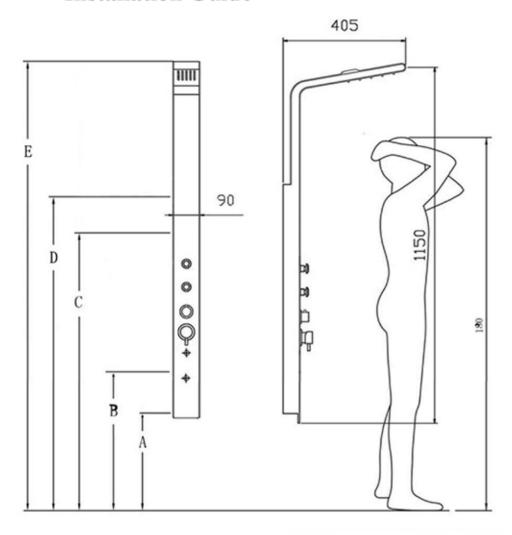

#### **Technical Information**

Recommended pressure:3-5kgs/cm<sup>2</sup>
Minimum pressure:1kgs/cm<sup>2</sup>=0.97 atmospheres=0.981 bar
Maximum pressure:6kgs/cm<sup>2</sup>=7.26 atmospheres=7.36 bar

|                         |     |     | 77  | Unit: e |     |
|-------------------------|-----|-----|-----|---------|-----|
| Altezza<br>utilizzatore | Α   | В   | С   | D       | Е   |
| 170                     | 83  | 100 | 150 | 155     | 200 |
| 180                     | 93  | 110 | 160 | 165     | 210 |
| 190                     | 103 | 120 | 170 | 175     | 220 |