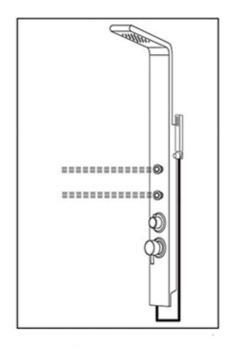

#### **Technical Information**

Recommended pressure:3-5kgs/cm<sup>2</sup>
Minimum pressure:1kgs/cm<sup>2</sup>=0.97 atmospheres=0.981 bar
Maximum pressure:6kgs/cm<sup>2</sup>=7.26 atmospheres=7.36 bar

|                         |     |     | 77  | Unit: e |     |
|-------------------------|-----|-----|-----|---------|-----|
| Altezza<br>utilizzatore | Α   | В   | С   | D       | Е   |
| 170                     | 83  | 100 | 150 | 155     | 200 |
| 180                     | 93  | 110 | 160 | 165     | 210 |
| 190                     | 103 | 120 | 170 | 175     | 220 |

# **CORRECT Installation position**

## **WRONG Installation position**

#### ATTENTION:

Do not install the Shower Panel with water jets in front of a shower enclosure door.

For a correct installation, please install the Shower Panel perpendicularly to the shower door to avoid water spills