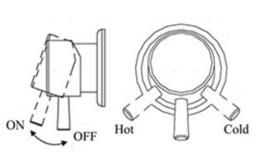

### **Installation Instruction**

If the power of the iets lose strength overtime, disassemble and clean the filters.