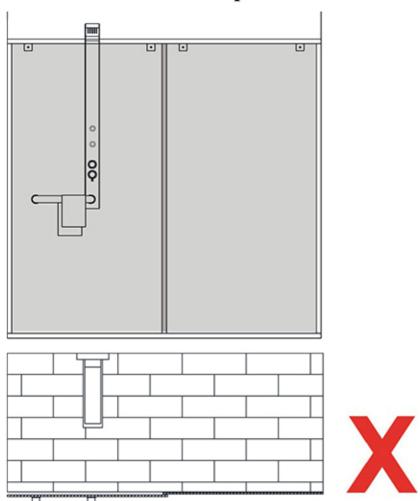

## **WRONG Installation position**

#### ATTENTION:

Do not install the Shower Panel with water jets in front of a shower enclosure door.

For a correct installation, please install the Shower Panel perpendicularly to the shower door to avoid water spills