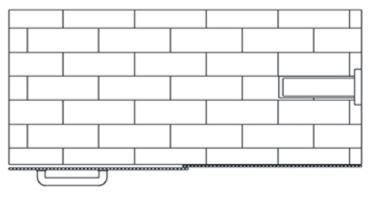

## **WRONG Installation position**

#### ATTENTION:

Do not install the Shower Panel with water jets in front of a shower enclosure door.

For a correct installation, please install the Shower Panel perpendicularly to the shower door to avoid water spills