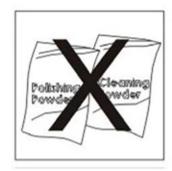

#### **Care and Maintenance**

Washing body with clean water and wipe with soft cotton cloth.

Not washing body with cleaning powder, chemical, brushes and cloth with rough surface.

Not washing body with acidic detergent.