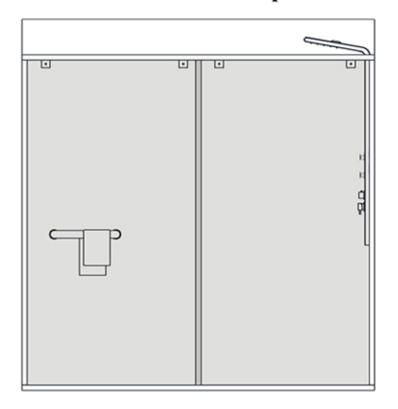

has been imported by Bayker Italia S.p.A Via Ghiarola Nuova, 85/87 41042 Fiorano Modenese (MO) Italy



### **SORA** s/s Shower Panel



www.iperceramica.it

## **Installation Guide**



#### **Technical Information**

Recommended pressure:3-5kgs/cm<sup>2</sup>
Minimum pressure:1kgs/cm<sup>2</sup>=0.97 atmospheres=0.981 bar
Maximum pressure:6kgs/cm<sup>2</sup>=7.26 atmospheres=7.36 bar

|                         |     |     | 77  | Unit: e |     |
|-------------------------|-----|-----|-----|---------|-----|
| Altezza<br>utilizzatore | Α   | В   | С   | D       | Е   |
| 170                     | 83  | 100 | 150 | 155     | 200 |
| 180                     | 93  | 110 | 160 | 165     | 210 |
| 190                     | 103 | 120 | 170 | 175     | 220 |

# **CORRECT Installation position**







## **WRONG Installation position**



#### ATTENTION:

Do not install the Shower Panel with water jets in front of a shower enclosure door.

For a correct installation, please install the Shower Panel perpendicularly to the shower door to avoid water spills

### **Installation Instruction**





If the power of the iets lose strength overtime, disassemble and clean the filters.

# **Instructions For Use**



Hand Shower







Raindance







Body Jet









#### **Care and Maintenance**

Washing body with clean water and wipe with soft cotton cloth.



Not washing body with cleaning powder, chemical, brushes and cloth with rough surface.



Not washing body with acidic detergent.



Not pulling the shower hose forcibly in order to avoid the hose cracks.