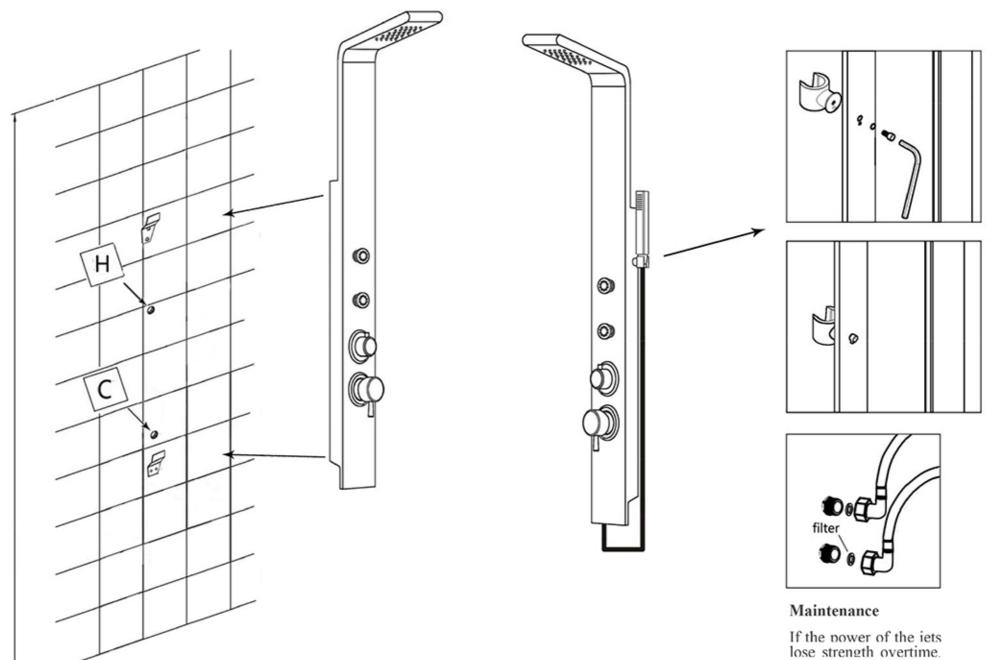

### **Installation Instruction**

If the power of the iets lose strength overtime, disassemble and clean the filters.

# **Instructions For Use**

Hand Shower

Raindance

Body Jet