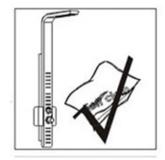

# **CORRECT Installation position**

#### ATTENTION:

Do not install the Shower Panel with water jets in front of a shower enclosure door.

For a correct installation, please install the Shower Panel perpendicularly to the shower door to avoid water spills