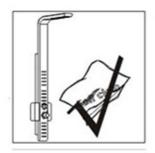

# **CORRECT Installation position**

### ATTENTION:

Do not install the Shower Panel with water jets in front of a shower enclosure door.

For a correct installation, please install the Shower Panel perpendicularly to the shower door to avoid water spills.