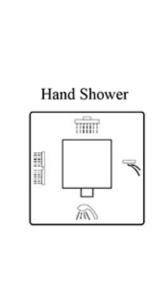

### **Technical Information**

Recommended pressure:3-5kgs/cm<sup>2</sup>
Minimum pressure:1kgs/cm<sup>2</sup>=0.97 atmospheres=0.981 bar
Maximum pressure:6kgs/cm<sup>2</sup>=7.26 atmospheres=7.36 bar

|             | Unit:cm |     |
|-------------|---------|-----|
| User Height | A       | В   |
| 170         | 200     | 138 |
| 180         | 210     | 148 |
| 190         | 220     | 158 |

# **CORRECT Installation position**







# **WRONG Installation position**





### ATTENTION:

Do not install the Shower Panel with water jets in front of a shower enclosure door.

For a correct installation, please install the Shower Panel perpendicularly to the shower door to avoid water spills.

# **Installation Instruction**



# 3

# **Instructions For Use**





Raindance





Waterfall











# Care and Maintenance

Washing body with clean water and wipe with soft cotton cloth.



Not washing body with cleaning powder, chemical, brushes and cloth with rough surface.



Not washing body with acidic detergent.



Not pulling the shower hose forcibly in order to avoid the hose cracks.