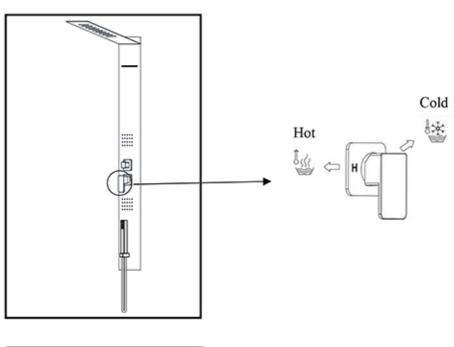

# **Installation Guide**





### **Technical Information**

Recommended pressure:3-5kgs/cm<sup>2</sup>
Minimum pressure:1kgs/cm<sup>2</sup>=0.97 atmospheres=0.981 bar
Maximum pressure:6kgs/cm<sup>2</sup>=7.26 atmospheres=7.36 bar

|             | Unit:cm |     |
|-------------|---------|-----|
| User Height | A       | В   |
| 170         | 200     | 138 |
| 180         | 210     | 148 |
| 190         | 220     | 158 |

# **CORRECT Installation position**







# **WRONG Installation position**





### ATTENTION:

Do not install the Shower Panel with water jets in front of a shower enclosure door.

For a correct installation, please install the Shower Panel perpendicularly to the shower door to avoid water spills.

# **Installation Instruction**



# 3

# **Instructions For Use**





Raindance





Waterfall











# Care and Maintenance

Washing body with clean water and wipe with soft cotton cloth.



Not washing body with cleaning powder, chemical, brushes and cloth with rough surface.



Not washing body with acidic detergent.



Not pulling the shower hose forcibly in order to avoid the hose cracks.