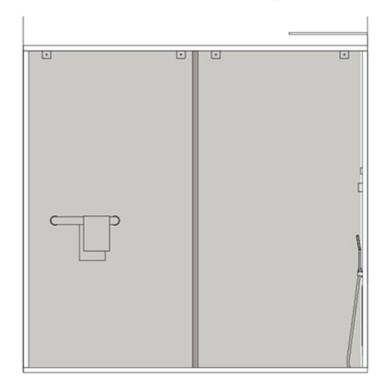

# **CORRECT Installation position**

# **WRONG Installation position**

### ATTENTION:

Do not install the Shower Panel with water jets in front of a shower enclosure door.

For a correct installation, please install the Shower Panel perpendicularly to the shower door to avoid water spills.