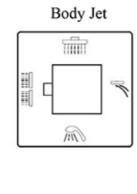

## **Technical Information**

Recommended pressure:3-5kgs/cm<sup>2</sup>
Minimum pressure:1kgs/cm<sup>2</sup>=0.97 atmospheres=0.981 bar
Maximum pressure:6kgs/cm<sup>2</sup>=7.26 atmospheres=7.36 bar

|             | Unit:cm |     |
|-------------|---------|-----|
| User Height | A       | В   |
| 170         | 200     | 138 |
| 180         | 210     | 148 |
| 190         | 220     | 158 |

# **CORRECT Installation position**







# **WRONG Installation position**





### ATTENTION:

Do not install the Shower Panel with water jets in front of a shower enclosure door.

For a correct installation, please install the Shower Panel perpendicularly to the shower door to avoid water spills.

# **Installation Instruction**



# 3

# **Instructions For Use**





Raindance





Waterfall











# Care and Maintenance

Washing body with clean water and wipe with soft cotton cloth.



Not washing body with cleaning powder, chemical, brushes and cloth with rough surface.



Not washing body with acidic detergent.



Not pulling the shower hose forcibly in order to avoid the hose cracks.