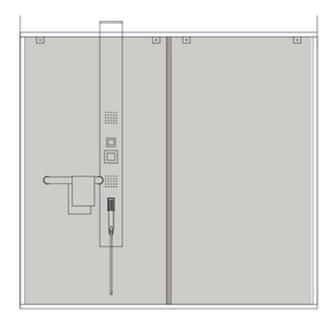

# **CORRECT Installation position**

### ATTENTION:

Do not install the Shower Panel with water jets in front of a shower enclosure door.

For a correct installation, please install the Shower Panel perpendicularly to the shower door to avoid water spills.