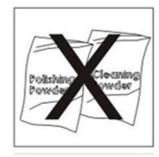

# Care and Maintenance

Washing body with clean water and wipe with soft cotton cloth.

Not washing body with cleaning powder, chemical, brushes and cloth with rough surface.

Not washing body with acidic detergent.