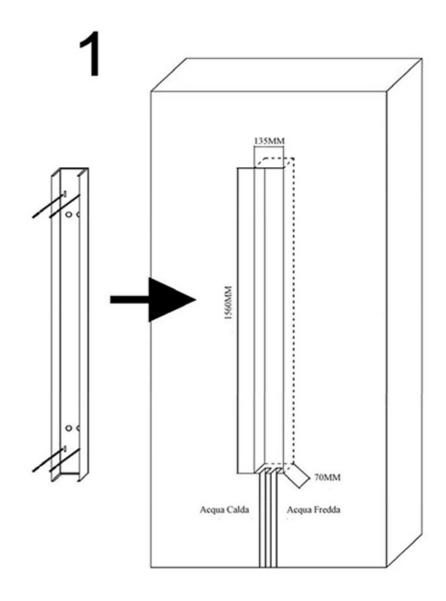

41042 Fiorano Modenese (MO) Italy





# **Installation Guide**





### **Technical Information**

Recommended pressure:3-5kgs/cm<sup>2</sup>
Minimum pressure:1kgs/cm<sup>2</sup>=0.97 atmospheres=0.981 bar
Maximum pressure:6kgs/cm<sup>2</sup>=7.26 atmospheres=7.36 bar

|             | Unit:cm |     |
|-------------|---------|-----|
| User Height | A       | В   |
| 170         | 200     | 138 |
| 180         | 210     | 148 |
| 190         | 220     | 158 |

# **CORRECT Installation position**







# **WRONG Installation position**





### ATTENTION:

Do not install the Shower Panel with water jets in front of a shower enclosure door.

For a correct installation, please install the Shower Panel perpendicularly to the shower door to avoid water spills.

# **Installation Instruction**



# 3

# **Instructions For Use**





Raindance





Waterfall











# Care and Maintenance

Washing body with clean water and wipe with soft cotton cloth.



Not washing body with cleaning powder, chemical, brushes and cloth with rough surface.



Not washing body with acidic detergent.



Not pulling the shower hose forcibly in order to avoid the hose cracks.