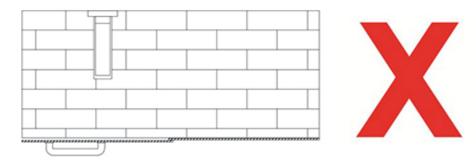

# **WRONG Installation position**

### ATTENTION:

Do not install the Shower Panel with water jets in front of a shower enclosure door.

For a correct installation, please install the Shower Panel perpendicularly to the shower door to avoid water spills.