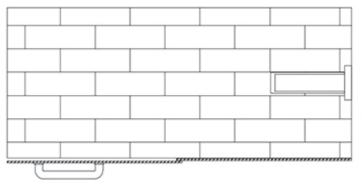

# **CORRECT Installation position**

### ATTENTION:

Do not install the Shower Panel with water jets in front of a shower enclosure door.

For a correct installation, please install the Shower Panel perpendicularly to the shower door to avoid water spills.