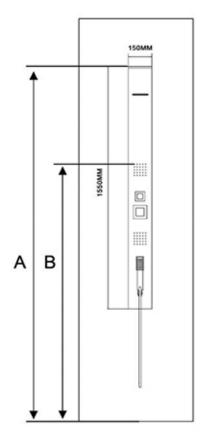

### **Technical Information**

Recommended pressure:3-5kgs/cm<sup>2</sup>
Minimum pressure:1kgs/cm<sup>2</sup>=0.97 atmospheres=0.981 bar
Maximum pressure:6kgs/cm<sup>2</sup>=7.26 atmospheres=7.36 bar

|             | Unit:cm |     |
|-------------|---------|-----|
| User Height | A       | В   |
| 170         | 200     | 138 |
| 180         | 210     | 148 |
| 190         | 220     | 158 |