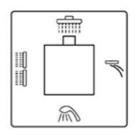

lation Guide**





### **Technical Information**

Recommended pressure:3-5kgs/cm<sup>2</sup>
Minimum pressure:1kgs/cm<sup>2</sup>=0.97 atmospheres=0.981 bar
Maximum pressure:6kgs/cm<sup>2</sup>=7.26 atmospheres=7.36 bar

|             | Unit:cm |     |
|-------------|---------|-----|
| User Height | A       | В   |
| 170         | 200     | 138 |
| 180         | 210     | 148 |
| 190         | 220     | 158 |

# **CORRECT Installation position**







# **WRONG Installation position**





### ATTENTION:

Do not install the Shower Panel with water jets in front of a shower enclosure door.

For a correct installation, please install the Shower Panel perpendicularly to the shower door to avoid water spills.

# **Installation Instruction**



# 3

# **Instructions For Use**





Raindance





Waterfall











# Care and Maintenance

Washing body with clean water and wipe with soft cotton cloth.



Not washing body with cleaning powder, chemical, brushes and cloth with rough surface.



Not washing body with acidic detergent.



Not pulling the shower hose forcibly in order to avoid the hose cracks.