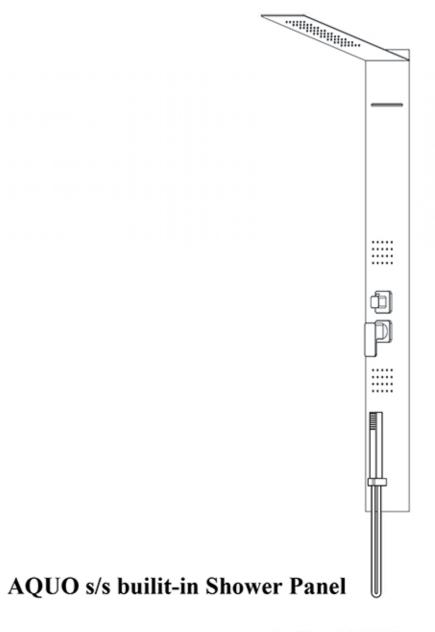

www.iperceramica.it

This product has been imported by Bayker Italia S.p.A Via Ghiarola Nuova, 85/87 41042 Fiorano Modenese (MO) Italy





# **Installation Guide**





### **Technical Information**

Recommended pressure:3-5kgs/cm<sup>2</sup>
Minimum pressure:1kgs/cm<sup>2</sup>=0.97 atmospheres=0.981 bar
Maximum pressure:6kgs/cm<sup>2</sup>=7.26 atmospheres=7.36 bar

|             | Unit:cm |     |
|-------------|---------|-----|
| User Height | A       | В   |
| 170         | 200     | 138 |
| 180         | 210     | 148 |
| 190         | 220     | 158 |

# **CORRECT Installation position**







# **WRONG Installation position**





### ATTENTION:

Do not install the Shower Panel with water jets in front of a shower enclosure door.

For a correct installation, please install the Shower Panel perpendicularly to the shower door to avoid water spills.

# **Installation Instruction**



# 3

# **Instructions For Use**