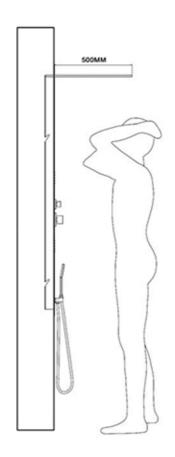

### **Technical Information**

Recommended pressure:3-5kgs/cm<sup>2</sup>
Minimum pressure:1kgs/cm<sup>2</sup>=0.97 atmospheres=0.981 bar
Maximum pressure:6kgs/cm<sup>2</sup>=7.26 atmospheres=7.36 bar

|             | Unit:cm |     |
|-------------|---------|-----|
| User Height | A       | В   |
| 170         | 200     | 138 |
| 180         | 210     | 148 |
| 190         | 220     | 158 |