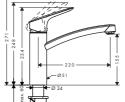

## MyCube L kitchen mixer

- ComfortZone 260
- swivel range adjustable in 3 steps 110°, 150° or 360°
- handle can be positioned on the right or left
- normal spray
- connection dimension: DN15
- flow rate 12 l/min
- ceramic cartridge with Eco handle position for a reduced flowrate by up to 50%
- connection type: G 3/8 connections
- suitable for continuous flow water heaters

14855 chrome

13816000

- swivel range 150°
- normal and spray jet
- lockable shower spray, spray returns through pressing spray diverter
- connection dimension: DN15
- flow rate 10 l/min
- ceramic cartridge with Eco handle position for a reduced flowrate by up to 50%
- connection type: G 3/8 connections
- suitable for continuous flow water heaters