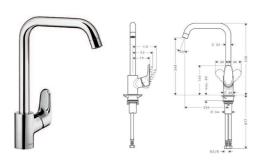

## **Ecos L Kitchen Mixer**

swivel range 360°

- handle can be positioned on the right or left
- normal spray connection dimension: DN15
- flow rate 11 l/min
- ceramic cartridge with Eco handle position for a reduced flowrate by up to 50%
- connection type: G 3/8 connections
- suitable for continuous flow water heaters

14856 chrome