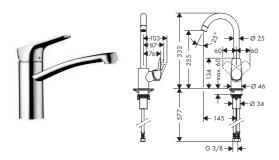

14855 chrome

13816000

- swivel range 150°
- normal and spray jet
- lockable shower spray, spray returns through pressing spray diverter
- connection dimension: DN15
- flow rate 10 l/min
- ceramic cartridge with Eco handle position for a reduced flowrate by up to 50%
- connection type: G 3/8 connections
- suitable for continuous flow water heaters

chrome

14857

14803000