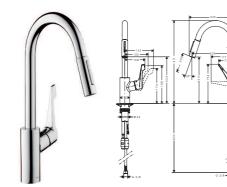

14855 chrome

13816000

- swivel range 150°
- normal and spray jet
- lockable shower spray, spray returns through pressing spray diverter
- connection dimension: DN15
- flow rate 10 l/min
- ceramic cartridge with Eco handle position for a reduced flowrate by up to 50%
- connection type: G 3/8 connections
- suitable for continuous flow water heaters

chrome

14857

14803000