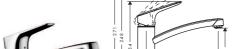

## **Ecos L Kitchen Mixer**

swivel range 360°

- handle can be positioned on the right or left
- normal spray connection dimension: DN15
- flow rate 11 l/min
- ceramic cartridge with Eco handle position for a reduced flowrate by up to 50%
- connection type: G 3/8 connections
- suitable for continuous flow water heaters

14856 chrome