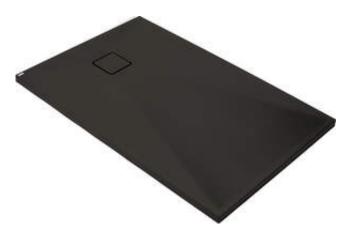

## CORREO Granite shower tray, rectangular

Product code: 75779 EAN: 5907650837381 Color: nero Warranty [years]: 10

## Shower trays

| Material    | granite     |
|-------------|-------------|
| Shape       | rectangular |
| Width [mm]  | 700         |
| Length [mm] | 1200        |
| Height [mm] | 35          |
|             |             |