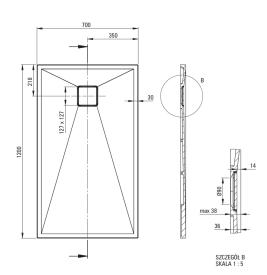

## Shower trays

| Material    | granite     |
|-------------|-------------|
| Shape       | rectangular |
| Width [mm]  | 700         |
| Length [mm] | 1200        |
| Height [mm] | 35          |
|             |             |